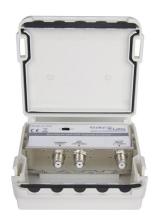

## **Description**

Mast Mount UHF/VHF Antenna Combiner weatherproof coupler is designed to mount directly to the antenna mast pipe and combine signals from separate VHF and UHF antennas. Switchable DC pass through is provided from output to UHF input, allowing a remotely powered signal amplifier to be used with the UHF antenna.

## **Features**

- · Fully weatherproof housing
- "F" type  $75\Omega$  inputs and outputs
- UHF input: 470 ~ 862MHz
- VHF input: 47 ~ 230MHz (also fully suitable for broadcast FM reception)
- Insertion loss: 1.5dB
- DC pass through capacity: 12V DC, 100mA max
- Dimensions: 4" × 4" × 1"