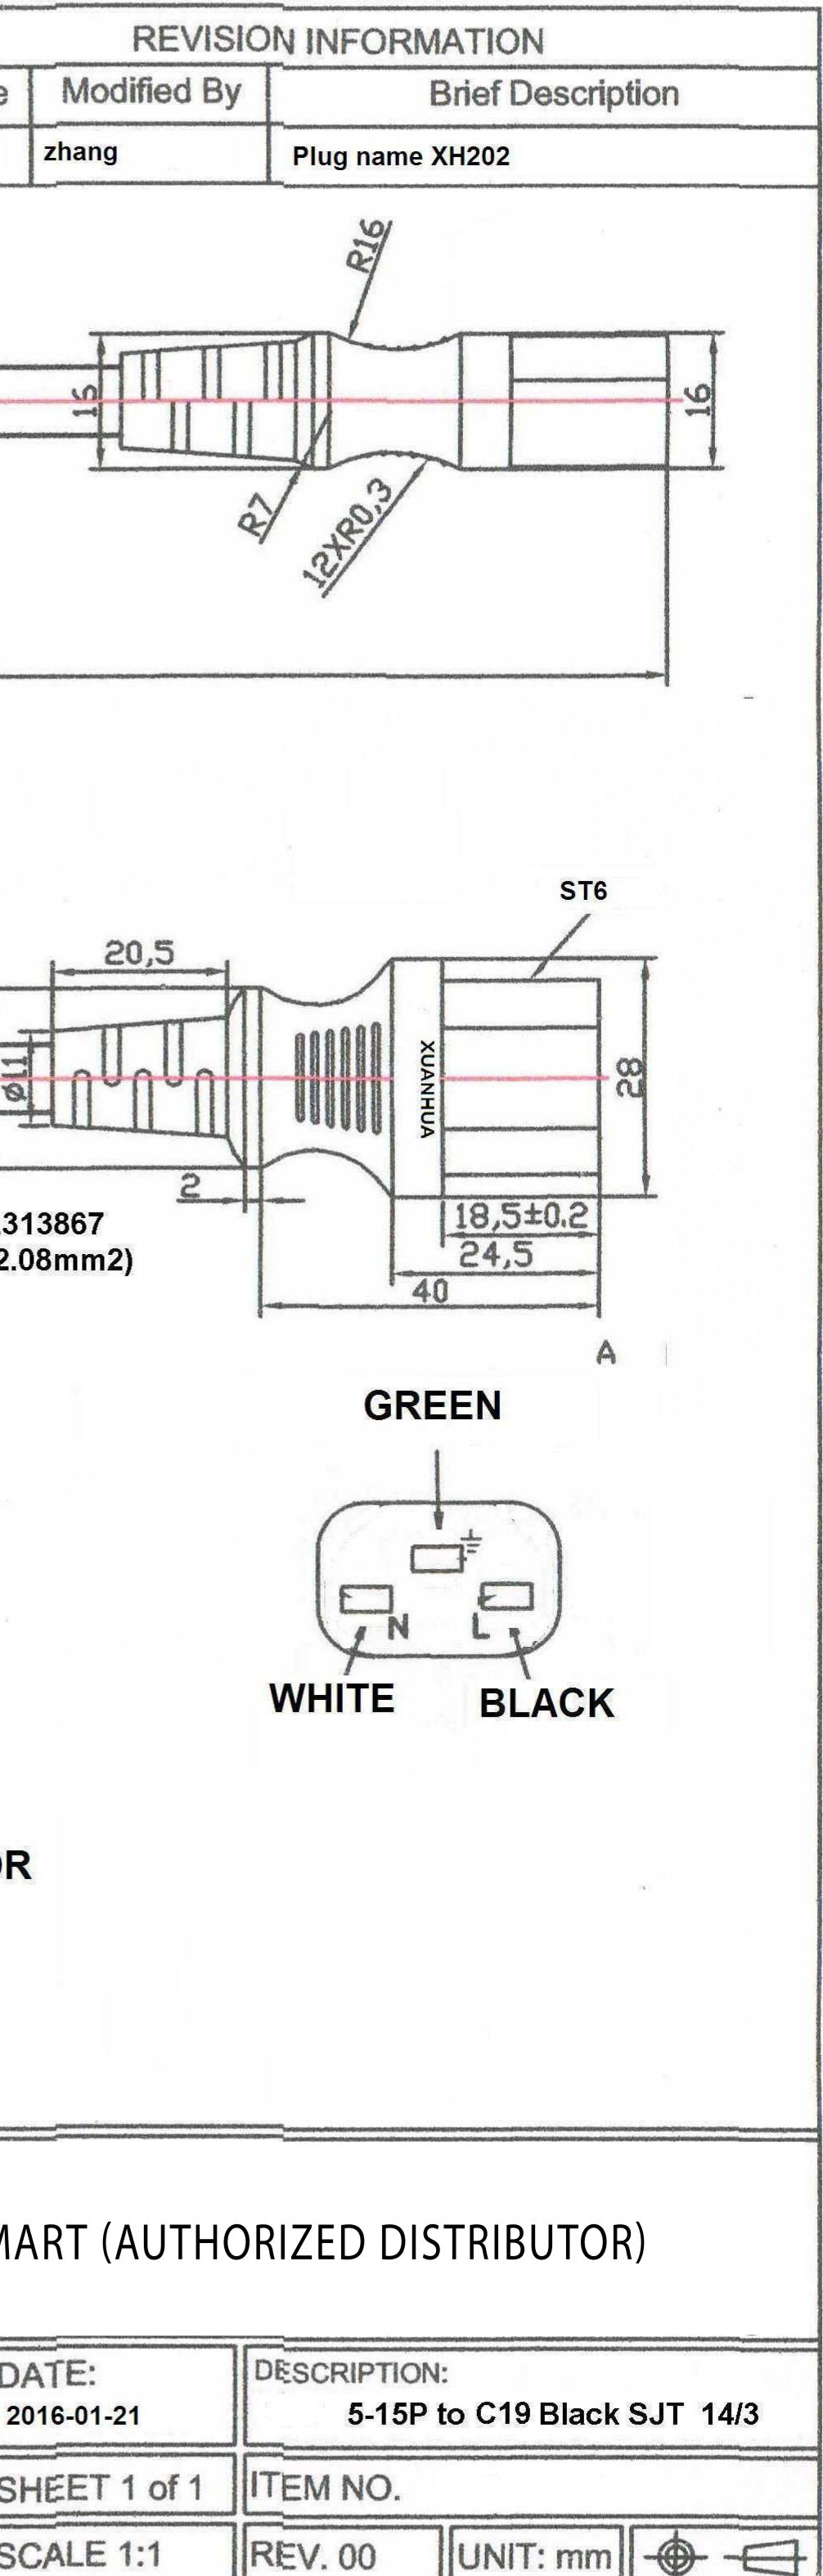

|                                     | •                                                       |
|-------------------------------------|---------------------------------------------------------|
|                                     | Rev. Rev. Date                                          |
|                                     | 01-18                                                   |
|                                     |                                                         |
|                                     |                                                         |
|                                     |                                                         |
| 62                                  |                                                         |
|                                     |                                                         |
|                                     |                                                         |
|                                     |                                                         |
| 915mm+-20mm                         |                                                         |
|                                     |                                                         |
|                                     |                                                         |
|                                     |                                                         |
|                                     |                                                         |
|                                     |                                                         |
|                                     | T                                                       |
| 2.0                                 |                                                         |
| 0.                                  |                                                         |
| 25                                  |                                                         |
|                                     | 4AWG*3C 60C 300V VW-1 E3<br>55 * C(UL) SJT 3/C 14AWG(2. |
|                                     | FT1 NINGBO XUANHUA                                      |
|                                     |                                                         |
|                                     |                                                         |
| WIRE MAR                            | KING                                                    |
| JACKET                              |                                                         |
|                                     |                                                         |
| 6883                                |                                                         |
|                                     |                                                         |
| CBBBAVE                             | 88                                                      |
| INSULATION 10890                    | <b>CONDUCTOR</b>                                        |
|                                     |                                                         |
|                                     |                                                         |
|                                     |                                                         |
| SHEATH (mm) OVERALL                 |                                                         |
| mm) THICKNESS DIA.(mm)              |                                                         |
| 0.76 9.4 +-0.2                      |                                                         |
|                                     | MY CABLE M                                              |
| o beyond the scope,the<br>ard then. |                                                         |
|                                     | DRAWN BY WANG                                           |
|                                     |                                                         |
|                                     | CHECKED BY ZHANG                                        |
| QTY UNIT                            | APPROVED BY                                             |
|                                     |                                                         |