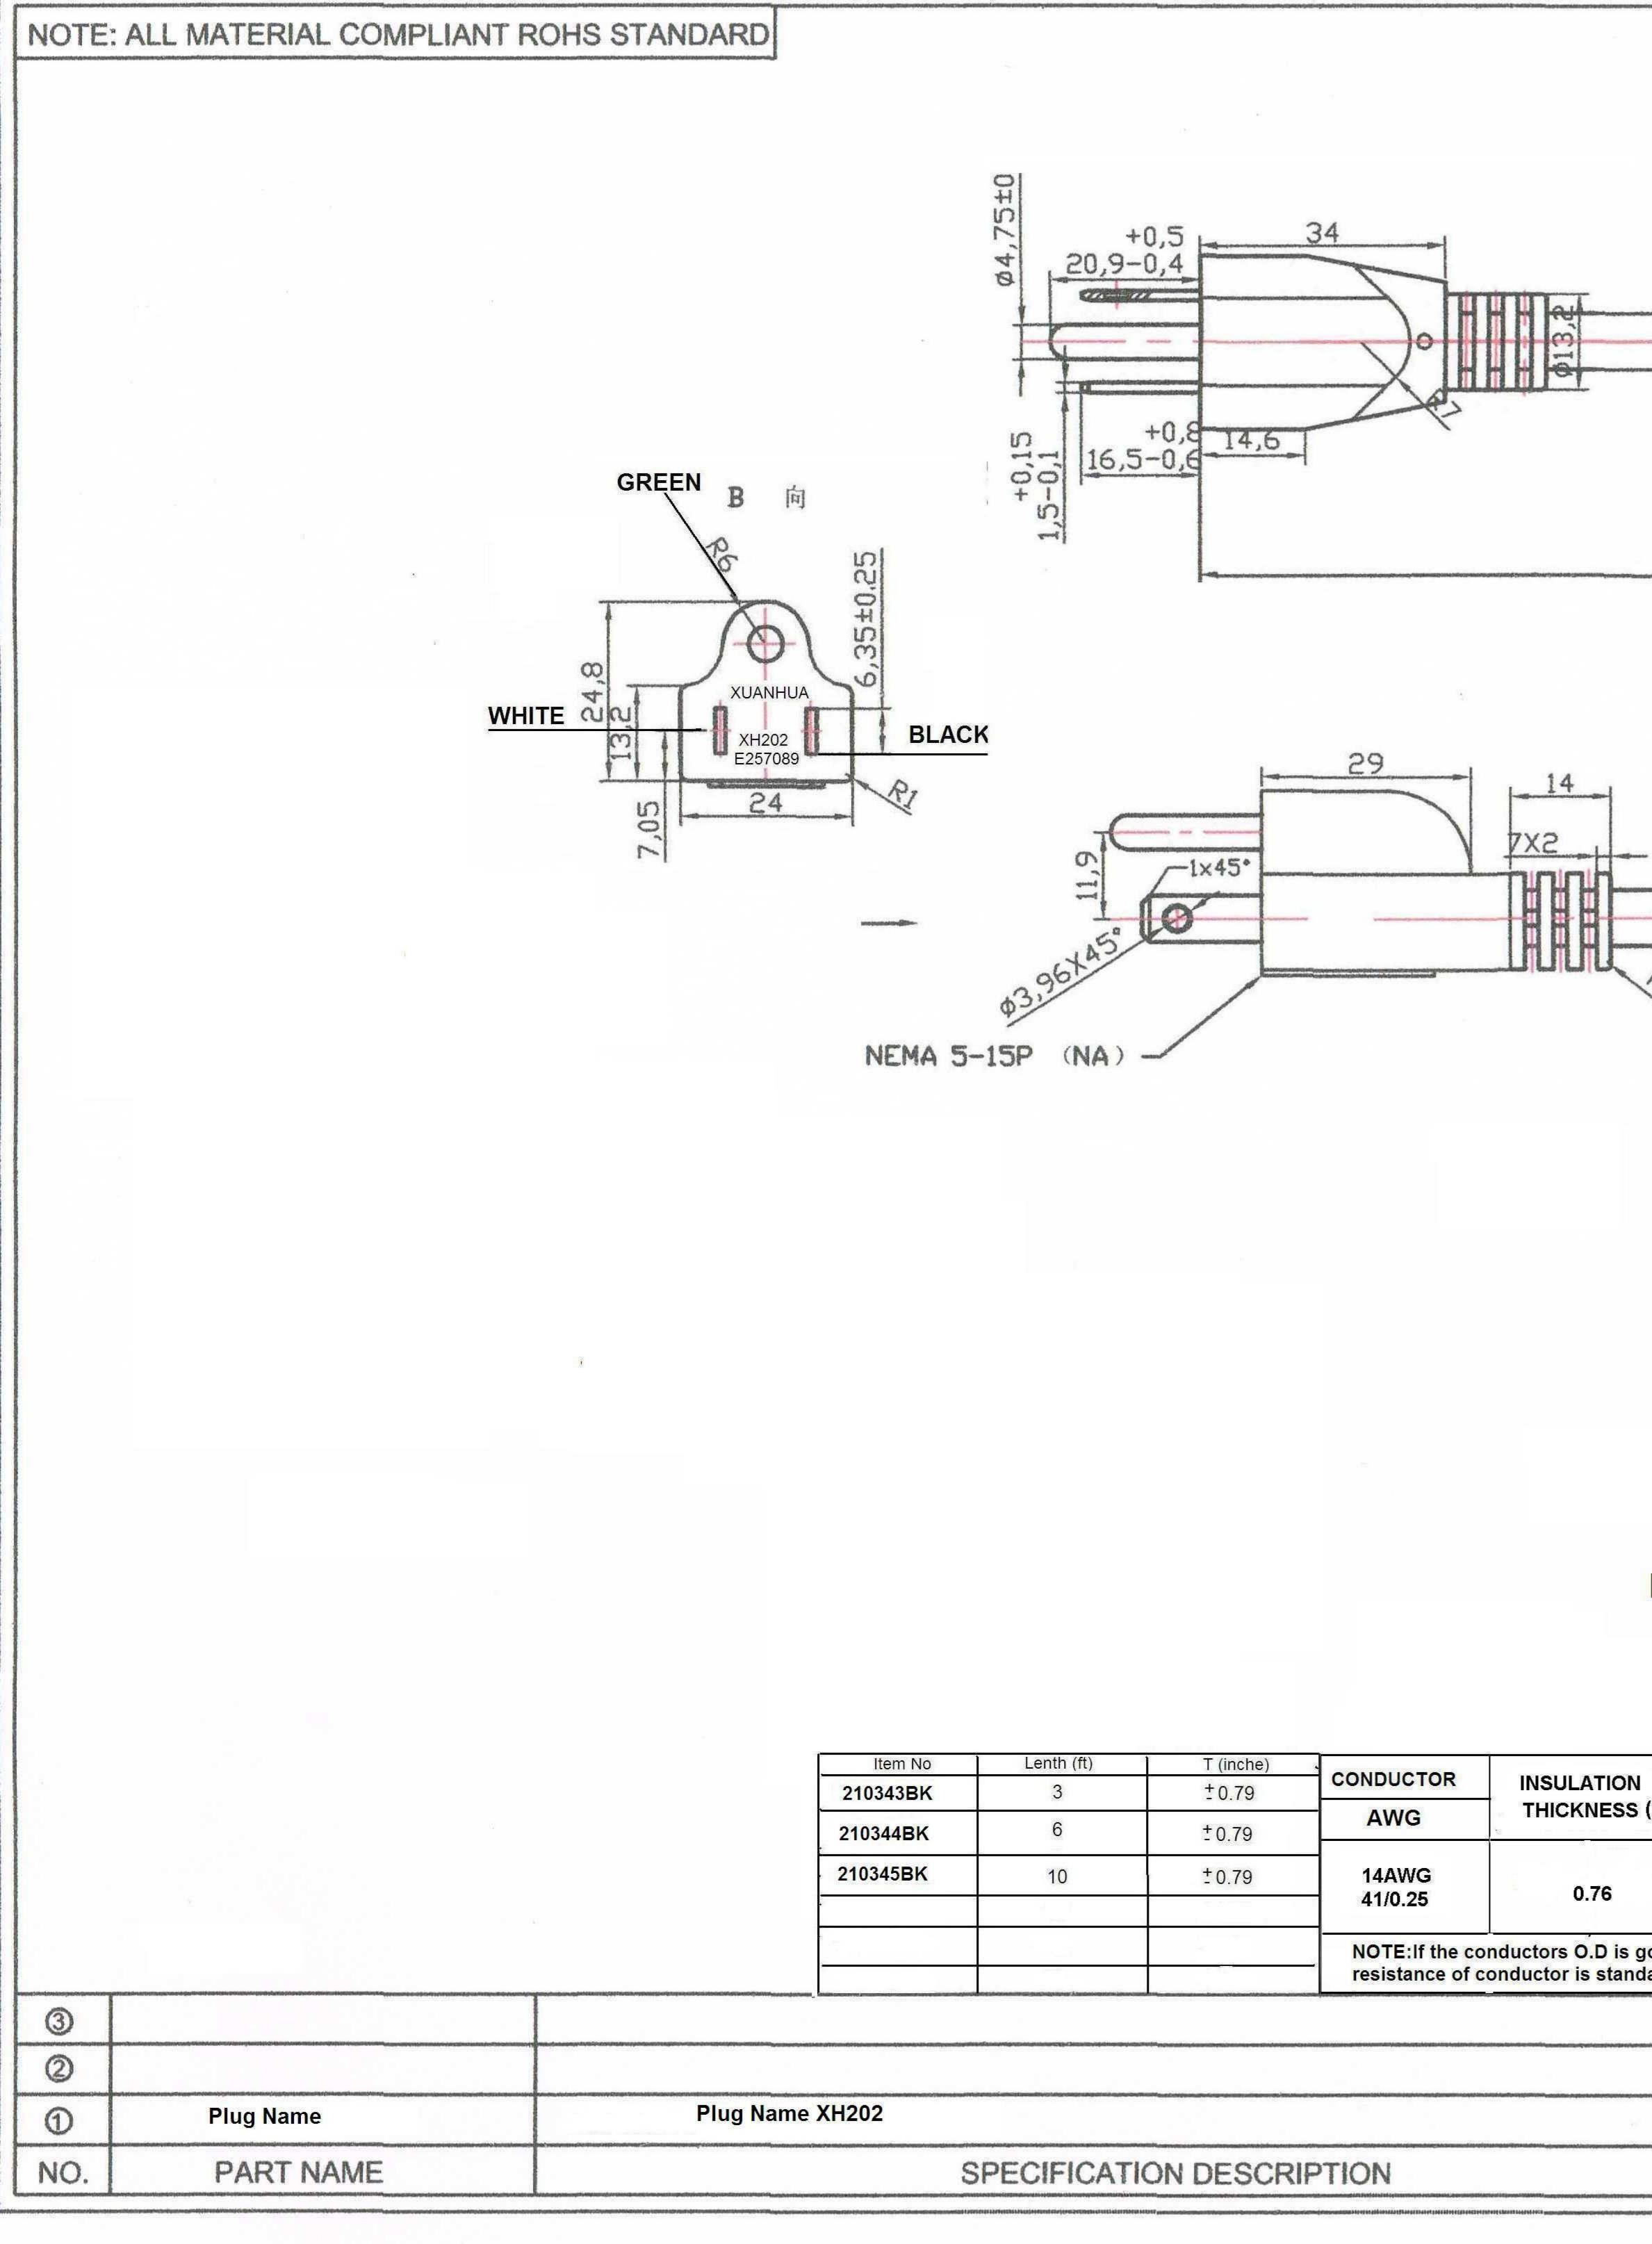

|                                                                      |                  | T (inche) | Lenth (ft) | Item No  |
|----------------------------------------------------------------------|------------------|-----------|------------|----------|
| INSULATION                                                           | CONDUCTOR        | ±0.79     | 3          | 210343BK |
| THICKNESS (                                                          | AWG              | ±0.79     | 6          | 210344BK |
| 0.76                                                                 | 14AWG<br>41/0.25 | ±0.79     | 10         | 210345BK |
|                                                                      |                  |           |            |          |
| NOTE:If the conductors O.D is go<br>resistance of conductor is stand |                  |           |            |          |