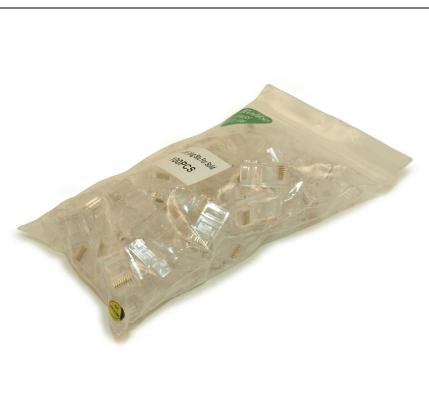

## RJ45 MODULAR PLUGS FOR CAT5/CAT5E SOLID WIRE, PACK OF 100

| Lengths Available:        | ea, ea,                               |                           |                               |
|---------------------------|---------------------------------------|---------------------------|-------------------------------|
| Colors Available:         |                                       |                           |                               |
| Part Numbers this model:  | FE-C5-RJ45-20, <b>FE-C5-RJ45-100,</b> |                           |                               |
|                           |                                       |                           |                               |
| Sales Category:           | CAT 5E Networking Cables              | Wire Gauge (AWG):         | Not Specific / Not Applicable |
| Connector A:              | RJ45 Ethernet Male                    | Specification:            |                               |
| Connector B:              | RJ45 Ethernet Male                    | Number Ports:             | N/A                           |
| Export Tariff Code (HST): | 8536694010                            | Transfer Rate:            |                               |
| Feature / Style:          |                                       | Images Length/Size Shown: | EA                            |
| # Positions:              | 8p8c (RJ45, Ethernet)                 | Shielding:                | Unshielded                    |
| Convert From/To:          |                                       | Туре:                     | Plug                          |

OEM Pack of 100 Qty. RJ45 8P8C Network Cable Heads Application for Cat5, Cat5e, Cat6 Cable

- 50u" rating Extremely high quality module plugs
- For Solid Cable (will not work with "stranded")
- · Gold plated leads for better data transmitting and higher signal strength
- Made in Taiwan