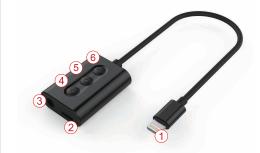

## **Product Appearence**

- 1. Lightning Connector
- 2. Lightning Female Connector
- 3. Earphone Socket
- 4. Volume Up
- 5. Play/Pause
- 6. Volume Down